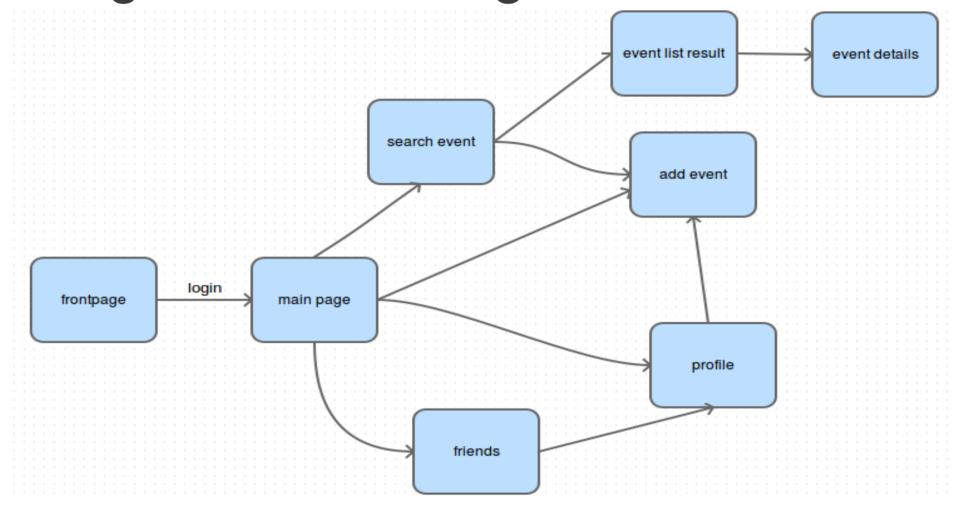

earch for events, search for mitfahren) we don't need any personal information except for your location if you want to make the search easier.

For other free services (e.g. subscribing to an event) we need the following information

- First and Last name
- An confirmed e-mail address
- Date of birth
- Gender
- Home town
- Current town

For premium account we will need the following information in addition to the above

- Payment way
- Payment details

Accept privacy details



## Navigation

• Task based oriented navigation :

 $\rightarrow$  search event, add event, look friends list ect...

- Two possibilities to display list of events :
  - $\rightarrow$  Chronological based
  - $\rightarrow$  Popularity based



### Navigation without registration





### Navigation when registered





## Managing Content

Patterns used :

- Page template
- Content module
  - $\rightarrow$  module for promotion and advertising
  - $\rightarrow$  module for list of events
- Personalized content

 $\rightarrow$  event list on main page according to preferences









### Thank you for your attention