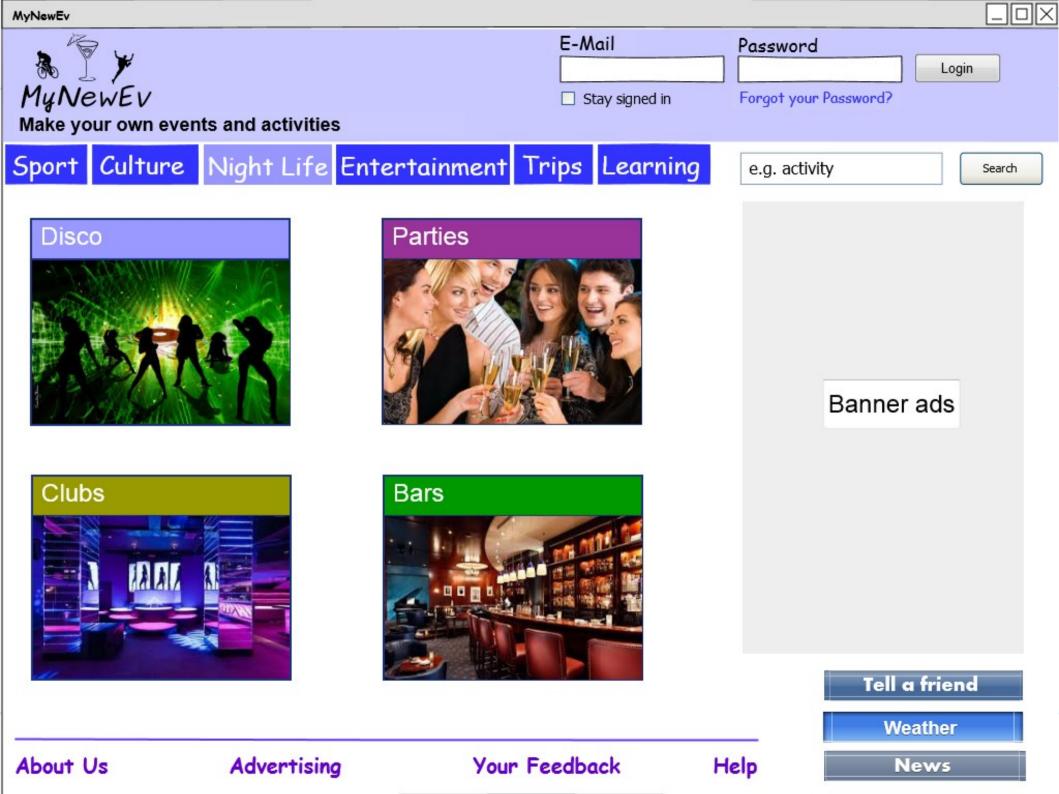

e-mail address
- Date of birth
- Gender
- Home town
- Current town

For premium account we will need the following information in addition to the above

- Payment way
- Payment details

Accept privacy details



## Navigation

• Task based oriented navigation :

 $\rightarrow$  search event, add event, look friends list ect...

- Two possibilities to display list of events :
  - $\rightarrow$  Chronological based
  - $\rightarrow$  Popularity based



### Navigation without registration





### Navigation when registered





## Managing Content

Patterns used :

- Page template
- Content module
  - $\rightarrow$  module for promotion and advertising
  - $\rightarrow$  module for list of events
- Personalized content

 $\rightarrow$  event list on main page according to preferences









### Thank you for your attention