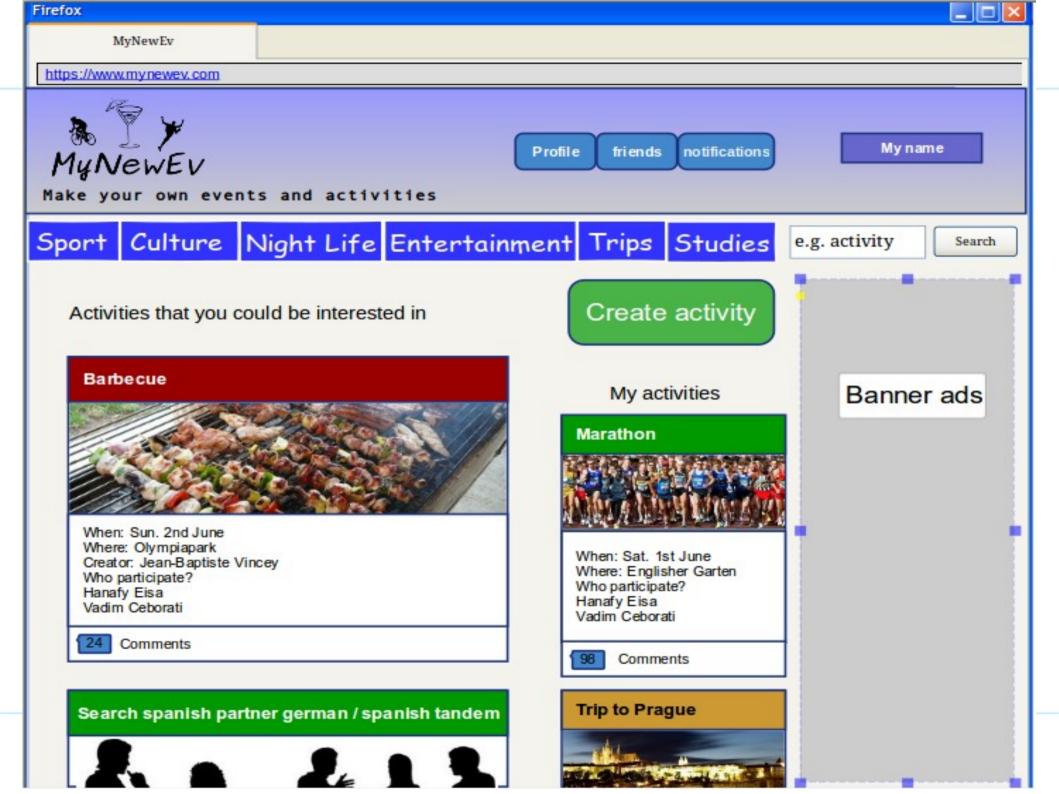

## Managing Content

Patterns used :

- Page template
- Content module
  - $\rightarrow$  module for promotion and advertising
  - $\rightarrow$  module for list of events
- Personalized content

 $\rightarrow$  event list on main page according to preferences