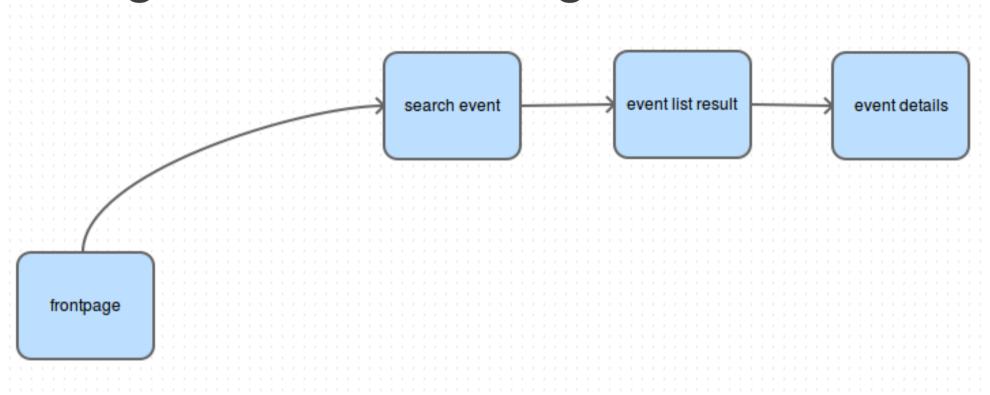

staying.

For some services (e.g. search for events, search for mitfahren) we don't need any personal information except for your location if you want to make the search easier.

For other free services (e.g. subscribing to an event) we need the following information

- First and Last name
- An confirmed e-mail address
- Date of birth
- Gender
- Home town
- Current town

For premium account we will need the following information in addition to the above

- Payment way
- Payment details

Accept privacy details



## Navigation

• Task based oriented navigation :

 $\rightarrow$  search event, add event, look friends list ect...

- Two possibilities to display list of events :
  - $\rightarrow$  Chronological based
  - $\rightarrow$  Popularity based



### Navigation without registration





### Navigation when registered





## Managing Content

Patterns used :

- Page template
- Content module
  - $\rightarrow$  module for promotion and advertising
  - $\rightarrow$  module for list of events
- Personalized content

 $\rightarrow$  event list on main page according to preferences









### Thank you for your attention