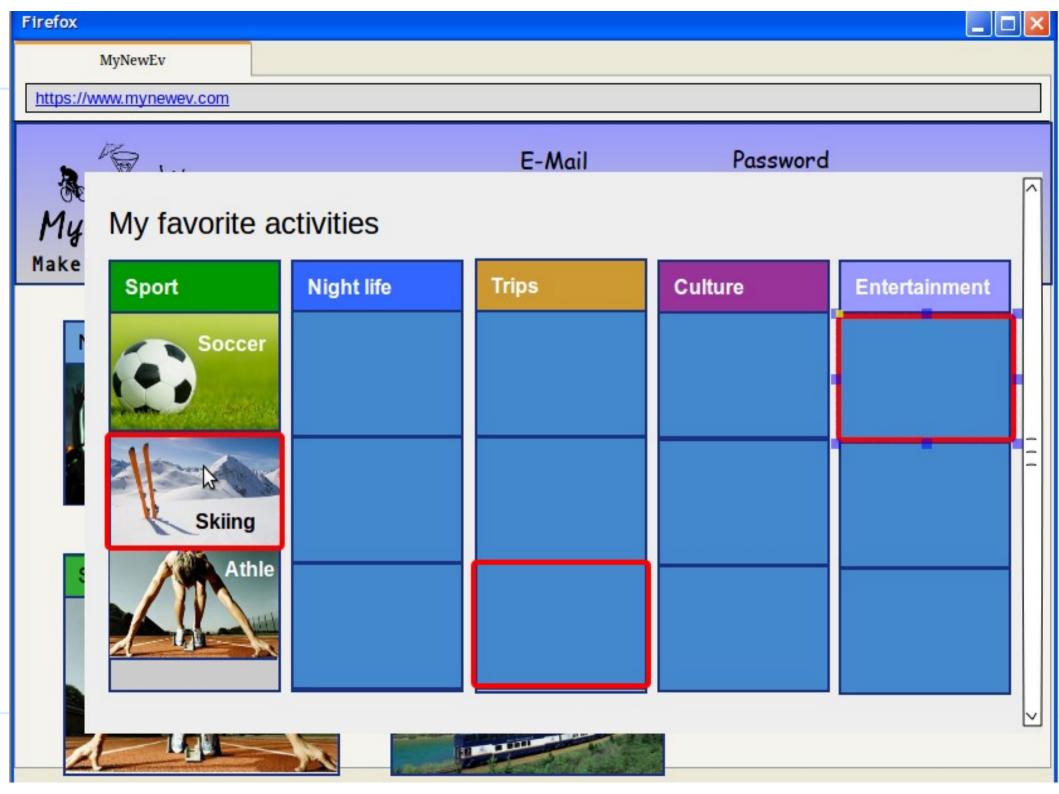

## Managing Content

Patterns used :

- Page template
- Content module
  - $\rightarrow$  module for promotion and advertising
  - $\rightarrow$  module for list of events
- Personalized content

 $\rightarrow$  event list on main page according to preferences